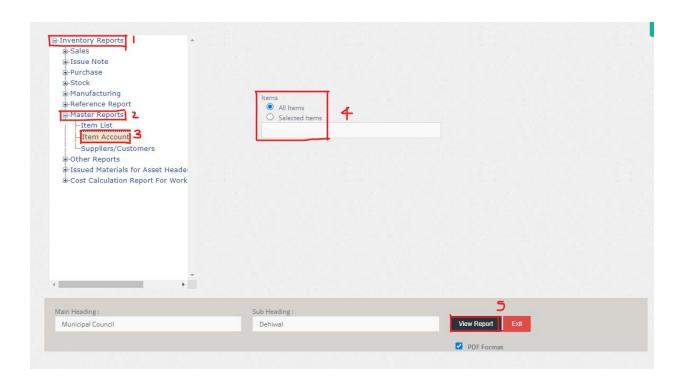

he number
- 5. From Date: Select the date from which
- 6. To Date: Select the date to which
- 7. Click to view the report



#### STEP 33: TRANSFER NOTE REFERENCE REFERENCE REPORT



- 1. Under inventory reports
- 2. Under Reference Report option
- 3. Select the Transfer Note Reference Report
- 4. Enter the number
- 5. From Date: Select the date from which
- 6. To Date: Select the date to which
- 7. Click to view the report

# Municipal Council Dehiwal Transfer Note Reference report

From Date : 3/1/2022 To Date : 3/30/2022

Trans.Note Trans.Note MRN No



- 1. Under inventory reports
- 2. Under Master Report option
- 3. Select the Item List Report
- 4. Put the tick to select an option
- 5. Put the tick to select an option
- 6. Click to view the report



### STEP 35: ITEM ACCOUNT REPORT



- 1. Under inventory reports
- 2. Under Master Report option
- 3. Select the Item Account Report
- 4. Put the tick to select an option
- 5. Click to view the report



|                           | Debit Account               |              |                   |        | Credit Account |                   |        |
|---------------------------|-----------------------------|--------------|-------------------|--------|----------------|-------------------|--------|
| BL/C/31                   | 7/067 Barth Wire mm<br>wire | Account Code | Account Name      | From   | Account Code   | Account Name      | From   |
| 01.Sales Invoice          |                             |              |                   |        |                |                   |        |
| 02.Cash Invoice           |