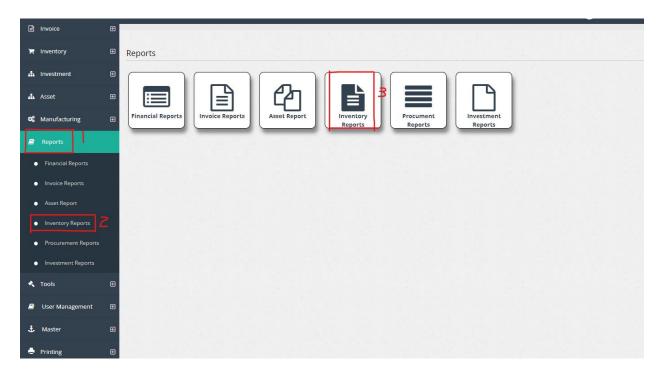

#### 3. THE PROCESS

## 

- 1. Under Reports option
- 2. Under Inventory Reports