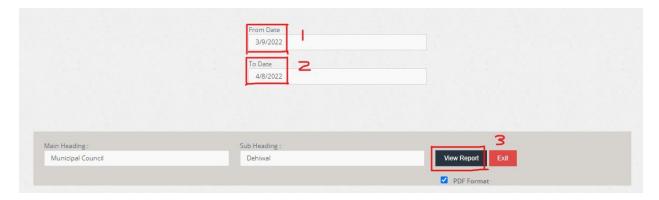

1. From Date: Select the date from which

2. To Date: Select the date to which

#### 3. Click to view the report

#### **Municipal Council**

#### **Dehiwal**