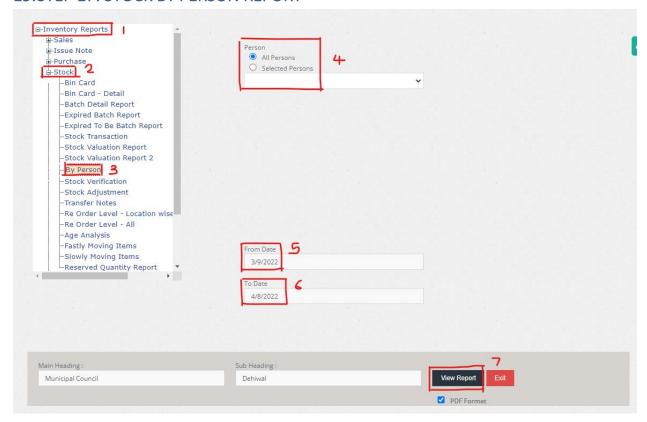

| 0.00            | 0.00                         | 55.00                   | 0.00                 |
| OB/9/01/05  | Paint Rouleion W/Shield White 0 | 0.00                      | 15.00                                | 0.00            | 0.00                         | 43.00                   | 0.00                 |
| GE/P/01/05A | Paint Haraleion White - 41      | 0.00                      | 0.00                                 | 0.00            | 0.00                         | 70.00                   | 0.00                 |
| OB/19/02/01 | Paint Boarnel - White - 11      | 0.00                      | 0.00                                 | 0.00            | 0.00                         | 60.00                   | 0.00                 |

#### 19. STEP 17: STOCK BY PERSON REPORT



- 1. Under inventory reports
- 2. Under Stock option
- 3. Select the By Person Report
- 4. From Date: Select the date from which
- 5. To Date: Select the date to which
- 6. Click to view the report

The report is viewed as follows



#### 20.STEP 18: STOCK VERIFICATION REPORT



- 1. Under inventory reports
- 2. Under Stock option

- 3. Select the Stock verification Report
- 4. Put the tick to select
- 5. From Date: Select the date from which
- 6. To Date: Select the date to which
- 7. Click to view the report

#### Municipal Council Dehiwal

#### Stock Verification Report

From: 01-Mar-2022 To: 31-Mar-2022

 Item Description
 Quantity

 Location :
 Verification no :
 Enter Date :
 Transaction Date :

 Dep Code :
 Remarks :
 Status :

### 21.STEP 19: STOCK ADJUSTMENT REPORT



- 1. Under