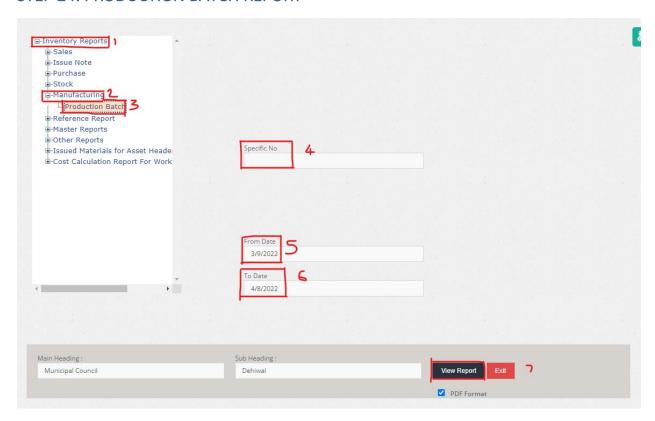

STEP 21: AGE ANALYSIS REPORT



- 1. Under inventory reports
- 2. Under Stock option
- 3. Select the Age Analysis Report
- 4. Put the tick to select
- 5. To Date: Select the date to which
- 6. Click to view the report



### 24.STEP 22: FASTLY MOVING ITEMS REPORT



- 2. Under Stock option
- 3. Select the Fastly Moving Items Report
- 4. Put the tick to select
- 5. From Date: Select the date from which
- 6. To Date: Select the date to which
- 7. Click to view the report



#### STEP 23: SLOWLY MOVING ITEMS REPORT



- 1. Under inventory reports
- 2. Under Stock option

- 3. Select the slowly Moving Items Report
- 4. Put the tick to select
- 5. From Date: Select the date from which
- 6. To Date: Select the date to which
- 7. Click to view the report



#### STEP 24: PRODUCTION BATCH REPORT



- 1. Under inventory reports
- 2. Under Stock option

- 3. Select the Production Batch Report
- 4. Put the tick to select
- 5. From Date: Select the date from which
- 6. To Date: Select the date to which
- 7. Click to view the report



# STEP 25: MATERIAL REQUEST NOTE REFERENCE REPORT



- 1. Under inventory reports
- 2. Under Reference Report option

- 3. Select the Material Request Note Reference Report
- 4. Enter the number
- 5. From Date: Select the date from which
- 6. To Date: Select the date to which
- 7. Click to view the report

#### **Municipal Council Dehiwal** Material Request Note Reference report From Date: 3/1/2022 To Date: 3/30/2022 Purchase MRN No MRN Date Issue Note Request 3/2/2022 1923 3/2/2022 2412 - 3/3/2022 1924 3/2/2022 1925 3/2/2022 2399 - 3/4/2022 1926 3/2/2022