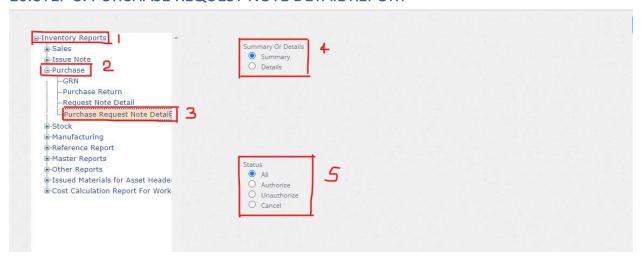

| TR       | 25,973.00    | Not Authorized |
| 371          | 371     | 01-Apr-2022             | Of<br>:R        | t) Ltd<br>0            | 1        | 187,920.00   | Authorized     |
| 372          | 372     | 01-Apr-2022             | M<br>(p         | ologies<br>No-21941    | 1        | 129,600.00   | Authorized     |
| 373          | 373     | 01-Apr-2022             | M<br>(p         | ologies<br>21942       | 1        | 238,300.00   | Authorized     |

#### 9. STEP 7: REQUEST NOTE DETAIL REPORT



- 1. Under inventory reports
- 2. Under Purchase option
- 3. Select the Request Note Detail Report
- 4. Put the tick to select
- 5. Put the tick to select



1. From Date: Select the date from which

2. To Date: Select the date to which

#### 10.STEP 8: PURCHASE REQUEST NOTE DETAIL REPORT



- 1. Under inventory reports
- 2. Under Purchase option
- 3. Select the Request Note Detail Report
- 4. Put the tick to select
- 5. Put the tick to select



4. From Date: Select the date from which

5. To Date: Select the date to which

#### **Municipal Council**

#### Dehiwal

#### Request Note Summary - All

| 08-Apr-2022 |
|-------------|
| 09-Mar-2022 |
|             |

| To Date: | 08-Apr-2022 |                                               |             |
|----------|-------------|-----------------------------------------------|-------------|
| Number   | Date        | Description                                   | Due Date    |
| 1974     | 09-Mar-2022 | Legal Department - 14324                      | 09-Mar-2022 |
| 1975     | 09-Mar-2022 | meeting branch 26411