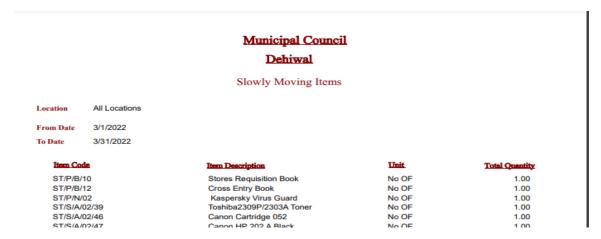

- 7. Click to view the report



#### 23.STEP 21: AGE ANALYSIS REPORT



- 1. Under inventory reports
- 2. Under Stock option
- 3. Select the Age Analysis Report
- 4. Put the tick to select
- 5. To Date: Select the date to which
- 6. Click to view the report



### 24.STEP 22: FASTLY MOVING ITEMS REPORT



- 2. Under Stock option
- 3. Select the Fastly Moving Items Report
- 4. Put the tick to select
- 5. From Date: Select the date from which
- 6. To Date: Select the date to which
- 7. Click to view the report



#### STEP 23: SLOWLY MOVING ITEMS REPORT



- 1. Under inventory reports
- 2. Under Stock option

- 3. Select the slowly Moving Items Report
- 4. Put the tick to select
- 5. From Date: Select the date from which
- 6. To Date: Select the date to which
- 7. Click to view the report



#### STEP 24: PRODUCTION BATCH REPORT



- 1. Under inventory reports
- 2. Under Stock option

- 3. Select the Production Batch Report
- 4. Put the tick to select
- 5. From Date: Select the date from which
- 6. To Date: Select the date to which
- 7. Click to view the report



# STEP 25: MATERIAL REQUEST NOTE REFERENCE REPORT



- 1. Under inventory reports
- 2. Under Reference Report option

- 3. Select the Material Request Note Reference Report
- 4. Enter the number
- 5. From Date: Select the date from which
- 6. To Date: Select the date to which
- 7. Click to view the report

#### **Municipal Council Dehiwal** Material Request Note Reference report From Date: 3/1/2022 To Date: 3/30/2022 Purchase MRN No MRN Date Issue Note Request 3/2/2022 1923 3/2/2022 2412 - 3/3/2022 1924 3/2/2022 19