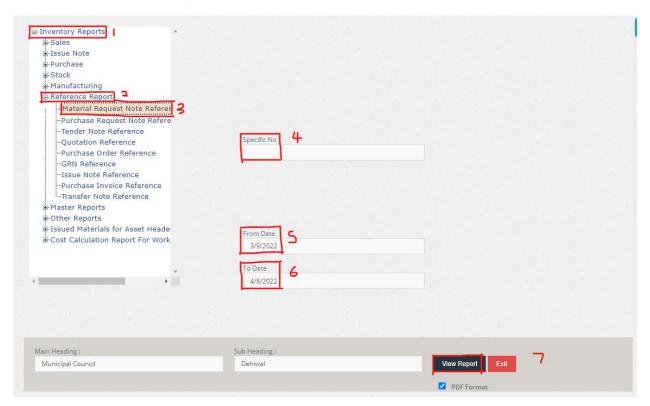

- 3. Select the Fastly Moving Items Report
- 4. Put the tick to select
- 5. From Date: Select the date from which
- 6. To Date: Select the date to which
- 7. Click to view the report



#### STEP 23: SLOWLY MOVING ITEMS REPORT



- 1. Under inventory reports
- 2. Under Stock option

- 3. Select the slowly Moving Items Report
- 4. Put the tick to select
- 5. From Date: Select the date from which
- 6. To Date: Select the date to which
- 7. Click to view the report



#### STEP 24: PRODUCTION BATCH REPORT



- 1. Under inventory reports
- 2. Under Stock option

- 3. Select the Production Batch Report
- 4. Put the tick to select
- 5. From Date: Select the date from which
- 6. To Date: Select the date to which
- 7. Click to view the report



# STEP 25: MATERIAL REQUEST NOTE REFERENCE REPORT



- 1. Under inventory reports
- 2. Under Reference Report option

- 3. Select the Material Request Note Reference Report
- 4. Enter the number
- 5. From Date: Select the date from which
- 6. To Date: Select the date to which
- 7. Click to view the report

#### **Municipal Council Dehiwal** Material Request Note Reference report From Date: 3/1/2022 To Date: 3/30/2022 Purchase MRN No MRN Date Issue Note Request 3/2/2022 1923 3/2/2022 2412 - 3/3/2022 1924 3/2/2022 1925 3/2/2022 2399 - 3/4/2022 1926 3/2/2022 3/3/2022 1927

# STEP 26: PURCHASE REQUEST NOTE REFERENCE REPORT



- 2. Under Reference Report option
- 3. Select the Purchase Request Note Reference Report
- 4. Enter the number
- 5. From Date: Select the date from which
- 6. To Date: Select the date to which
- 7. Click to view the repo