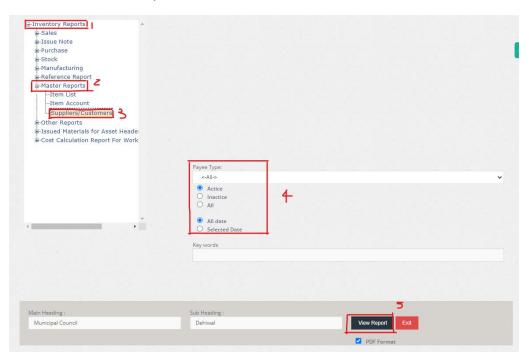

Config |
| 05.Debit No               | ote                         | 664000       | Stores Debtors    | Config |                |                   |        |
| 06.Credit Invoice         |                             |              |                   |        |                |                   |        |
| 07.GRN                    |                             | 621000       | General Stores    | Config | 664001         | Purchase Controll | Config |
| 08.Delivery               | Note                        |              |                   |        |                |                   |        |
| 09.Purchae                | Return                      |              | l                 |        | l              |                   |        |

# STEP 36: SUPPLIERS/CUSTOMERS REPORT



- 1. Under inventory reports
- 2. Under Master Report option
- 3. Select the Suppliers/Customers Report

- 4. Put the tick to select an option
- 5. Click to view the report

# Municipal Council Dehiwal Payee List

| Payee Index | Payee Name | Payee Address | Telephone | Creation Date |
|-------------|------------|---------------|-----------|---------------|
| 4223        | De         |               |           | 6/9/2021      |
| 4853        | MI         |               |           | 11/1/2021     |
|             | DH         | RYA           |           |               |
|             | SAI        |               |           |               |
| 2350        | A I        |               |           | 11/24/2020    |
| 5367        | A K        |               |           | 2/1/2022      |