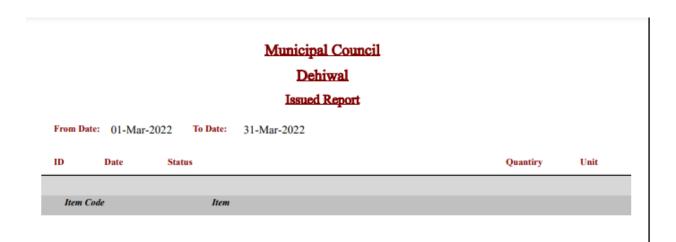

#### 7. STEP 5: ISSUE NOTE-ISSUED LOCATION WISE REPORT

- 1. Under inventory reports
- 2. Under Issue Note option
- 3. Select the Issue Note-Issued location Wise Report
- 4. Put the tick to select
- 5. Put the tick to select
- 6. Put the tick to select
- 7. Put the tick to select

1. From Date: Select the date from which

2. To Date: Select the date to which