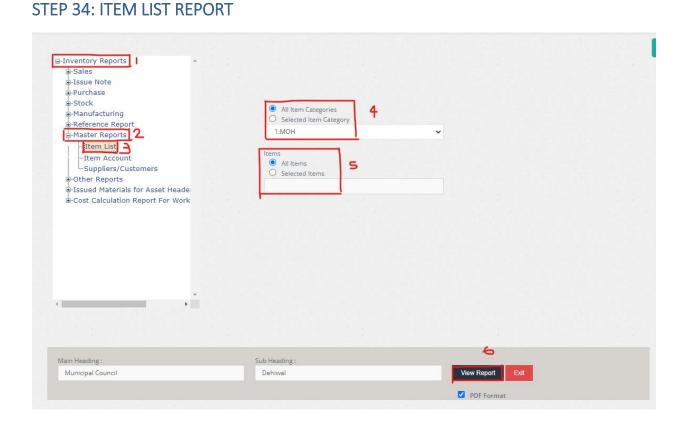

|                      |  |  |  |

### STEP 32: PURCHASE INVOICE REFERENCE REFERENCE REPORT



- 1. Under inventory reports
- 2. Under Reference Report option
- 3. Select the Purchase Invoice Reference Report
- 4. Enter the number
- 5. From Date: Select the date from which
- 6. To Date: Select the date to which
- 7. Click to view the report



#### STEP 33: TRANSFER NOTE REFERENCE REFERENCE REPORT



- 1. Under inventory reports
- 2. Under Reference Report option
- 3. Select the Transfer Note Reference Report
- 4. Enter the number
- 5. From Date: Select the date from which
- 6. To Date: Select the date to which
- 7. Click to view the report

# Municipal Council Dehiwal Transfer Note Reference report

From Date : 3/1/2022 To Date : 3/30/2022

Trans.Note Trans.Note MRN No



- 1. Under inventory reports
- 2. Under Master Report option
- 3. Select the Item List Report
- 4. Put the tick to select an option
- 5. Put the tick to select an option
- 6. Click to view the report



### STEP 35: ITEM ACCOUNT REPORT



- 1. Under inventory reports
- 2. Under Master Report option
- 3. Select the Item Account Report
- 4. Put the tick to select an option
- 5. Click to view the report



|                           | Debit Account               |              |                   |        | Credit Account |                   |        |
|---------------------------|-----------------------------|--------------|-------------------|--------|----------------|-------------------|--------|
| BL/C/31                   | 7/067 Barth Wire mm<br>wire | Account Code | Account Name