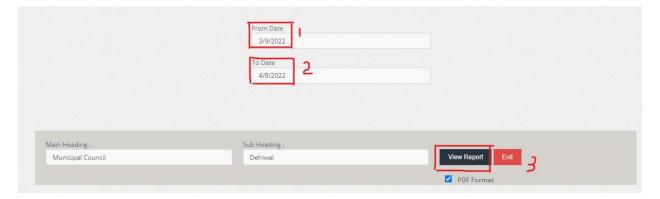

1. From Date: Select the date from which

2. To Date: Select the date to which

#### **Municipal Council**

#### **Dehiwal**