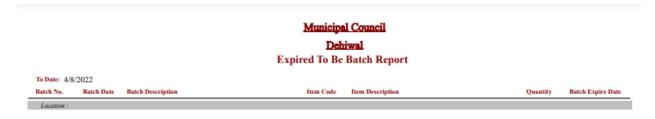

ote - 2324:General Stores35 | No OF | -17.00       | 0.00     | 2.00   | -19.00  |  |
| 4/8/202                                 | 2 12:34:5     | SPM                                           |       | 1            |          |        |         |  |

#### 14.STEP 12: EXPIRED BATCH REPORT



- 1. Under inventory reports
- 2. Under Stock option
- 3. Select the Expired Batch Report
- 4. Put the tick to select
- 5. To Date: Select the date to which
- 6. Click to view the report

#### The report is viewed as follows



#### 15.STEP 13: EXPIRED TO- BE BATCH REPORT



- 1. Under inventory reports
- 2. Under Stock option
- 3. Select the Expired To-Be Batch Report
- 4. Put the tick to select
- 5. To Date: Select the date to which
- 6. Click to view the report

#### The report is viewed as follows



#### 16.STEP 14: STOCK TRANSACTION REPORT



- 1. Under inventory reports
- 2. Under Stock option
- 3. Select the Stock transaction Report
- 4. Put the tick to select
- 5. Put the tick to select
- 6. Put the tick to select
- 7. From Date: Select the date from which
- 8. To Date: Select the date to which



#### Municipal Council

#### **Dehiwal**

#### Stock Transaction Summary

From Date: 09-Mar-2022 To Date: 08-Apr-2022

| Item Code       | Item Description                 | Unit  | <b>Balanced Quantity</b> |
|-----------------|----------------------------------|-------|--------------------------|
| Location Code 1 | Location General Stores          |       |                          |
| ST/P/D/01       | Call up Diaries                  | No OF | 0                        |
| ST/P/L/04