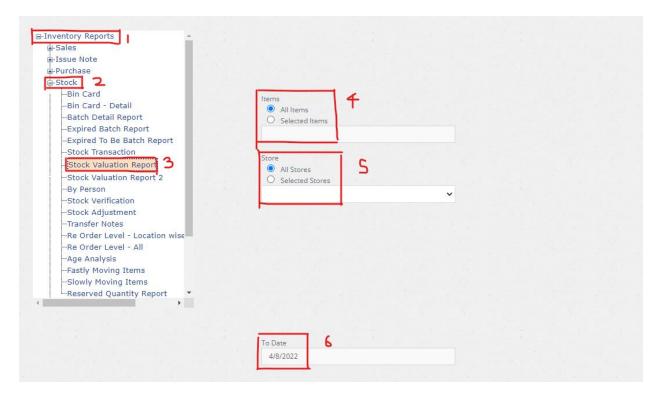

| No OF | 35                       |
| ST/P/B/03       | Issue Order Books(General)       | No OF | -3                       |
| ST/P/B/03       | Issue Order Books(General)       | No OF | -58                      |
| ST/P/B/06       | Loan Account Issue Note(LAIN)    | No OF | -1                       |
| ST/P/B/07       | Loan Account Issue Note(LARN)    | No OF | -1                       |
| ST/P/B/09       | Railway Warrant Book             | No OF | -1                       |
| ST/P/B/10       | Stores Requisition Book          | No OF | -1                       |
| ST/P/B/10       | Stores Requisition Book          | No OF | -1                       |
|                 |                                  |       |                          |

#### 17.STEP 15: STOCK VALUATION REPORT



- 1. Under inventory reports
- 2. Under Stock option
- 3. Select the Stock valuation Report
- 4. Put the tick to select
- 5. Put the tick to select
- 6. To Date: Select the date to which



#### Municipal Council

#### **Dehiwal**

#### Stock Valuation Report

To Date: 08-Apr-2022

| Item Code  | Item Description                      | Unit  | Quantity | Unit Price | Total      |
|------------|---------------------------------------|-------|----------|------------|------------|
| GE/A/01/01 | ALAVANGOO 4" [862] : 21 Mar 2022      | No OF | 2.00     | 3,381.00   | 6,762.00   |
| GE/A/04/01 | Interlockings [838]: 07 Mar 2022      | Nos   | 5,000.00 | 51.63      | 258,174.00 |
| GE/A/05/04 | Amano Sheet - 15" [846] : 18 Mar 2022 | Nos   | 34.00    | 12,950.00  | 440,300.00 |
| GE/B/26/02 |