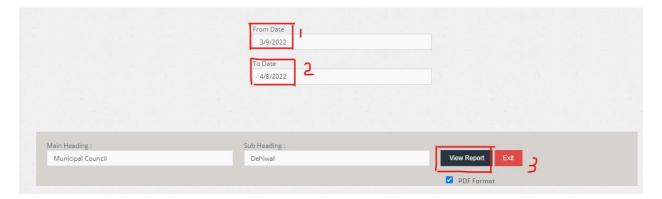

etter Heads (Large)          | No OF | -3,680.00 |  |
| ST/P/N/02       | Kaspersky Virus Guard         | No OF | -2.00     |  |
| ST/P/N/1        | CC-10-Loan Book               | Nos   | -60.00    |  |
| ST/P/R/01       | Leave Registers               | No OF | -1.00     |  |
| ST/P/R/02       | Attendance Registers          | No OF | -15.00    |  |
| ST/P/V/01       | Vouchers (Internal)           | No OF | -4,800.00 |  |
| ST/P/V/03       | Vouchers (Advance)            | No OF | -100.00   |  |
|                 |                               |       |           |  |

#### 12.STEP 10: BIN CARD-DETAIL REPORT



- 1. Under inventory reports
- 2. Under Stock option
- 3. Select the Bin card-Detail Report
- 4. Put the tick to select
- 5. Put the tick to select
- 6. Put the tick to select



1. From Date: Select the date from which

2. To Date: Select the date to which

## Municipal Council Dehiwal Bin Card Detail

From Date: 09-Mar-2022 To Date: 08-Apr-2022

| ID       | Date          | Status         |                                      | Unit  | Opening Bal | Recieved | Issued | Balance   |
|----------|---------------|----------------|--------------------------------------|-------|-------------|----------|--------|-----------|
| Location | Code 1        | Location       | General Stores                       |       |             |          |        |           |
| Item C   | ode ST/P/B/03 | Item           | Issue Order Books(General)           |       |             |          |        |           |
| 2,879    | 9-Mar-22      | Not Authorized | -:Issue Note - 2420:Gener