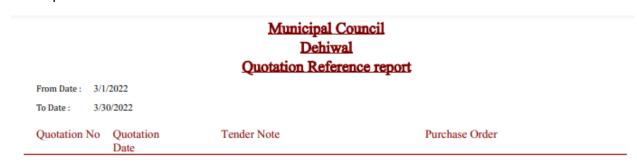

#### 7. STEP 5: ISSUE NOTE-ISSUED LOCATION WISE REPORT

- 1. Under inventory reports
- 2. Under Issue Note option
- 3. Select the Issue Note-Issued location Wise Report
- 4. Put the tick to select
- 5. Put the tick to select
- 6. Put the tick to select
- 7. Put the tick to select

1. From Date: Select the date from which

2. To Date: Select the date to which