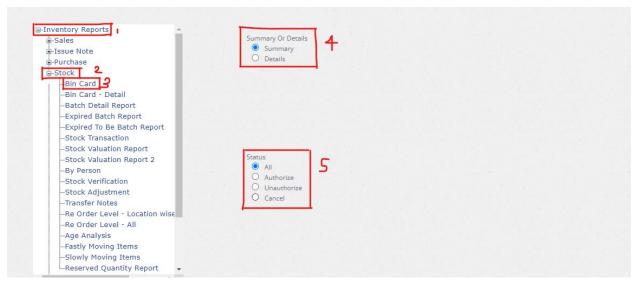

36559                                 | 09-Mar-2022 |
| 1985     | 09-Mar-2022 | sport - 36560                                 | 09-Mar-2022 |
| 1986     | 11-Mar-2022 | meeting branch 26412                          | 11-Mar-2022 |
| 1987     | 11-Mar-2022 | 27323                                         | 11-Mar-2022 |
| 1988     | 11-Mar-2022 | Book Keeping Branch 31541                     | 11-Mar-2022 |
| 1989     | 11-Mar-2022 | meeting branch 7926                           | 11-Mar-2022 |
| 1990     | 14-Mar-2022 | 31248                                         | 14-Mar-2022 |
| 1991     | 14-Mar-2022 | commissioner office -33884                    | 14-Mar-2022 |
| 1992     | 15-Mar-2022 | Municipal engineering - ISSUE ORDER NO -20117 | 15-Mar-2022 |

#### 11.STEP 9: BIN CARD REPORT



- 1. Under inventory reports
- 2. Under Stock option
- 3. Select the Bin card Report
- 4. Put the tick to select
- 5. Put the tick to select



1. From Date: Select the date from which

2. To Date: Select the date to which

## Municipal Council Dehiwal Bin Card Summary

To Date: 08-Apr-2022

| Item Code       | Item Description              | Unit  | Quantity  |  |
|-----------------|-------------------------------|-------|-----------|--|
| Location Code 1 | Location General Stores       |       |           |  |
| MO/DM/G/02      | Gas L.P(77.kg/40kg)           | No OF | 35.00     |  |
| ST/P/B/03       | Issue Order Books(General)    | No OF | -61.00    |  |
| ST/P/B/06       | Loan Account Issue Note(LAIN) | No OF | -1.00     |  |
| ST/P/B/07       | Loan Account Issue Note(LARN) | No