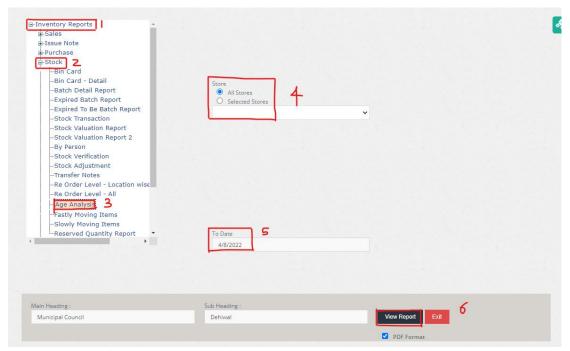

| 1             | 2.42                                                                | (2.00)   | (24.84)    |
|                                  |             |                  |       |               |                                                                     |          | 344.76     |
| Total Authorized                 |             |                  |       |               | 344.76                                                              |          |            |

# 22.STEP 20: TRANSFER NOTES REPORT



- 1. Under inventory reports
- 2. Under Stock option
- 3. Select the Transfer Notes Report
- 4. Put the tick to select
- 5. From Date: Select the date from which
- 6. To Date: Select the date to which
- 7. Click to view the report



#### 23.STEP 21: AGE ANALYSIS REPORT



- 1. Under inventory reports
- 2. Under Stock option
- 3. Select the Age Analysis Report
- 4. Put the tick to select
- 5. To Date: Select the date to which
- 6. Click to view the report



### 24.STEP 22: FASTLY MOVING ITEMS REPORT



- 2. Under Stock option
- 3. Select the Fastly Moving Items Report
- 4. Put the tick to select
- 5. From Date: Select the date from which
- 6. To Date: Select the date to which
- 7. Click to view the report



#### STEP 23: SLOWLY MOVING ITEMS REPORT



- 1. Under inventory reports
- 2. Under Stock option

- 3. Select the slowly Moving Items Report
- 4. Put the tick to select
- 5. From Date: Select the date from which
- 6. To Date: Select the date to which
- 7. Click to view the report



#### STEP 24: PRODUCTION BATCH REPORT



- 1. Under inventory reports