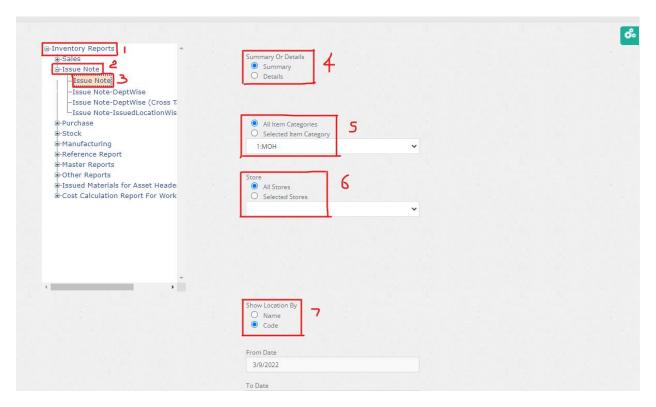

#### 4. STEP 2: ISSUE NOTE REPORT

- 1. Under inventory reports
- 2. Under Issue Note option
- 3. Select the Issue Note Report
- 4. Put the tick to select
- 5. Put the tick to select
- 6. Put the tick to select
- 7. Put the tick to select