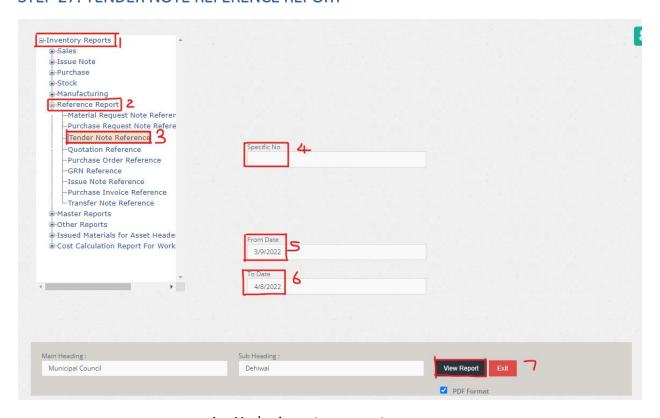

#### 7. STEP 5: ISSUE NOTE-ISSUED LOCATION WISE REPORT

- 1. Under inventory reports
- 2. Under Issue Note option
- 3. Select the Issue Note-Issued location Wise Report
- 4. Put the tick to select
- 5. Put the tick to select
- 6. Put the tick to select
- 7. Put the tick to select

1. From Date: Select the date from which

2. To Date: Select the date to which