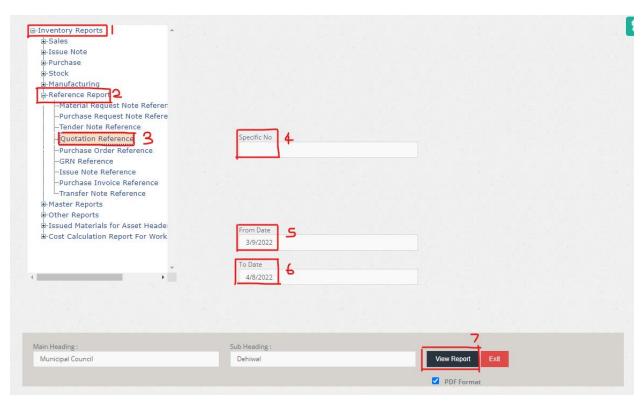

#### 7. STEP 5: ISSUE NOTE-ISSUED LOCATION WISE REPORT

- 1. Under inventory reports
- 2. Under Issue Note option
- 3. Select the Issue Note-Issued location Wise Report
- 4. Put the tick to select
- 5. Put the tick to select
- 6. Put the tick to select
- 7. Put the tick to select

1. From Date: Select the date from which

2. To Date: Select the date to which