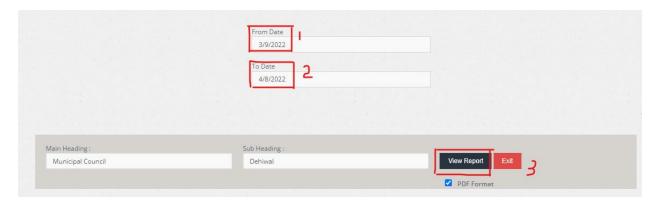

1. From Date: Select the date from which

2. To Date: Select the date to which

#### **Municipal Council**

#### **Dehiwal**