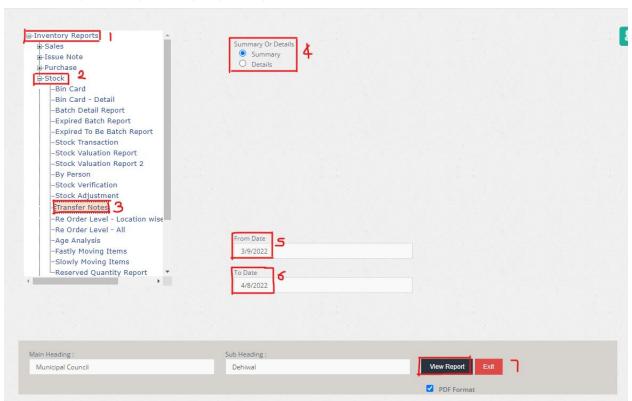

.00)    |
| ST/S/G/02                        | Gum Bottle  | -Small Clear     | No OF | 5             | 9.40                                                                | (1.00)   | (59.40)    |
| ST/S/P/12                        | Pen-Ballpoi | nt               | No OF | 1             | 2.42                                                                | (2.00)   | (24.84)    |
|                                  |             |                  |       |               |                                                                     |          | 344.76     |
| Total Authorized                 |             |                  |       |               | 344.76                                                              |          |            |

# 22.STEP 20: TRANSFER NOTES REPORT



- 1. Under inventory reports
- 2. Under Stock option
- 3. Select the Transfer Notes Report
- 4. Put the tick to select
- 5. From Date: Select the date from which
- 6. To Date: Select the date to which
- 7. Click to view the report



#### 23.STEP 21: AGE ANALYSIS REPORT



- 1. Under inventory reports
- 2. Under Stock option
- 3. Select the Age Analysis Report
- 4. Put the tick to select
- 5. To Date: Select the date to which
- 6. Click to view the report



### 24.STEP 22: FASTLY MOVING ITEMS REPORT



- 2. Under Stock option
- 3. Select the Fastly Moving Items Report
- 4. Put the tick to select
- 5. From Date: Select the date from which
- 6. To Date: Select the date to which
- 7. Click to view the report



#### STEP 23: SLOWLY MOVING ITEMS REPORT



- 1. Under inventory reports
- 2. U