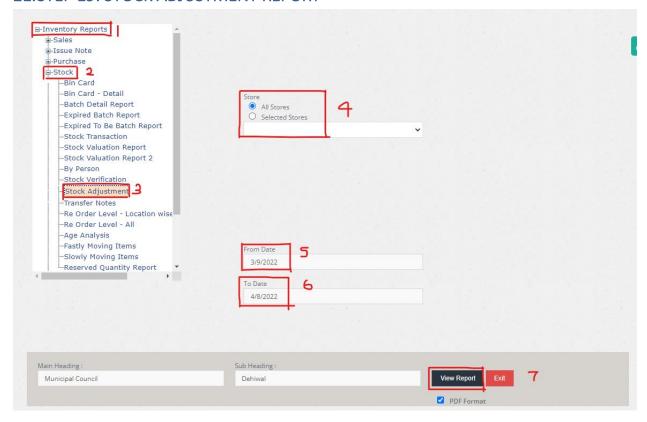

SON REPORT



- 1. Under inventory reports
- 2. Under Stock option
- 3. Select the By Person Report
- 4. From Date: Select the date from which
- 5. To Date: Select the date to which
- 6. Click to view the report

The report is viewed as follows



#### 20.STEP 18: STOCK VERIFICATION REPORT



- 1. Under inventory reports
- 2. Under Stock option

- 3. Select the Stock verification Report
- 4. Put the tick to select
- 5. From Date: Select the date from which
- 6. To Date: Select the date to which
- 7. Click to view the report

#### Municipal Council Dehiwal

#### Stock Verification Report

From: 01-Mar-2022 To: 31-Mar-2022

 Item Description
 Quantity

 Location :
 Verification no :
 Enter Date :
 Transaction Date :

 Dep Code :
 Remarks :
 Status :

### 21.STEP 19: STOCK ADJUSTMENT REPORT



- 1. Under inventory reports
- 2. Under Stock option
- 3. Select the Stock Adjustment Report
- 4. Put the tick to select
- 5. From Date: Select the date from which
- 6. To Date: Select the date to which
- 7. Click to view the report

The report is viewed as follows

#### Municipal Council Dehiwal

## Stock Adjustment Report

| Tansaction Date                  | ):          | 3/8/2022         |       | Department:   | 12                                                                  |          |            |
|----------------------------------|-------------|------------------|-------|---------------|---------------------------------------------------------------------|----------|------------|
| Stock Adjustment No :            |             | 142              |       | Location :    | 1