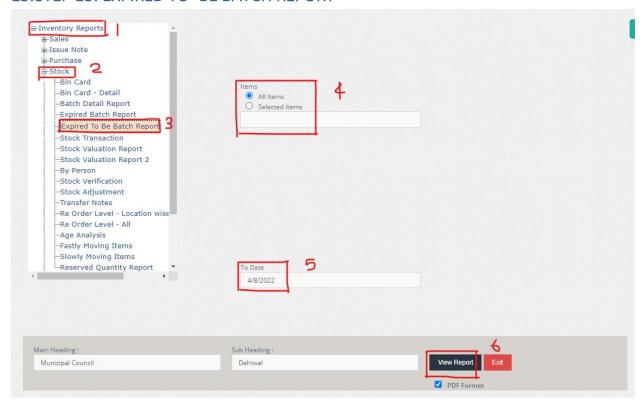

| 3-Feb-22      | Authorized:Issue Note - 2323:General Stores35 | No OF | -15.00       | 0.00     | 2.00   | -17.00  |  |
| 2750                                    | 3-Feb-22      | Authorized:Issue Note - 2324:General Stores35 | No OF | -17.00       | 0.00     | 2.00   | -19.00  |  |
| 4/8/202                                 | 2 12:34:5     | SPM                                           |       | 1            |          |        |         |  |

#### 14.STEP 12: EXPIRED BATCH REPORT



- 1. Under inventory reports
- 2. Under Stock option
- 3. Select the Expired Batch Report
- 4. Put the tick to select
- 5. To Date: Select the date to which
- 6. Click to view the report

#### The report is viewed as follows



#### 15.STEP 13: EXPIRED TO- BE BATCH REPORT



- 1. Under inventory reports
- 2. Under Stock option
- 3. Select the Expired To-Be Batch Report
- 4. Put the tick to select
- 5. To Date: Select the date to which
- 6. Click to view the report

#### The report is viewed as follows



#### 16.STEP 14: STOCK TRANSACTION REPORT



- 1. Under inventory reports
- 2. Under Stock option
- 3. Select the Stock transaction Report
- 4. Put the tick to select
- 5. Put the tick to select
- 6. Put the tick to select
- 7. From Date: Select the date from which
- 8. To Date: Select the date to which



#### Municipal Council

#### **Dehiwal**

#### Stock Transaction Summary

From Date: 09-Mar-2022 To Date: 08-Apr-2022

| Item Code       | Item Description                 | Unit  | <b>Balanced Quantity</b> |
|-----------------|----------------------------