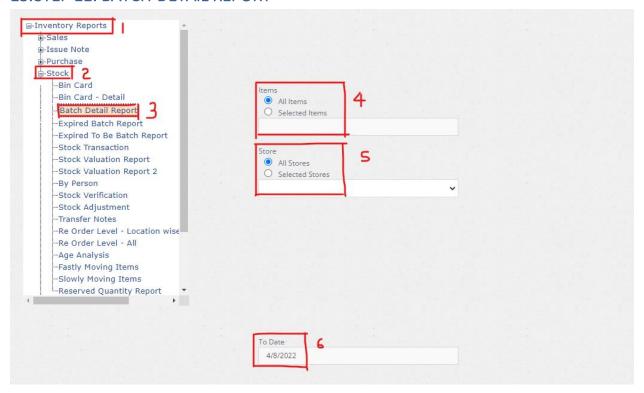

Stores12 | No OF | 0.00        | 0.00     | 100.00 | -100.00   |
| Item C   | ode ST/P/L/04 | Item           | Letter Heads (Large)                 |       |             |          |        |           |
| 2,879    | 9-Mar-22      | Not Authorized | -:Issue Note - 2420:General Stores11 | No OF | -2,980.00   | 0.00     | 500.00 | -3,480.00 |
| 2,881    | 9-Mar-22      | Not Authorized | -:Issue Note - 2422:General Stores73 | No OF | -3,480.00   | 0.00     | 100.00 | -3,580.00 |
| 2,890    | 10-Mar-22     | Not Authorized | -:Issue Note - 2430:General Stores12 | No OF | -3,580.00   | 0.00     | 100.00 | -3,680.00 |
| 4/8/2022 | 2 12:34:01    | PM             |                                      |       |             | 1        |        |           |

#### 13.STEP 11: BATCH-DETAIL REPORT



- 1. Under inventory reports
- 2. Under Stock option
- 3. Select the Batch-Detail Report
- 4. Put the tick to select
- 5. Put the tick to select
- 6. To Date: Select the date to which



## Municipal Council Dehiwal Batch Detail Report

To Date: 08-Apr-2022

| ID                                      | Date          | Status                                        | Unit  | Operning Bal | Recieved | Issued | Balance |  |
|-----------------------------------------|---------------|-----------------------------------------------|-------|--------------|----------|--------|---------|--|
| Location Code 1 Location General Stores |               |                                               |       |              |          |        |         |  |
| Item C                                  | ode