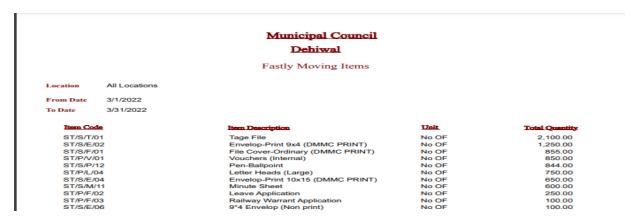

#### 7. STEP 5: ISSUE NOTE-ISSUED LOCATION WISE REPORT

- 1. Under inventory reports
- 2. Under Issue Note option
- 3. Select the Issue Note-Issued location Wise Report
- 4. Put the tick to select
- 5. Put the tick to select
- 6. Put the tick to select
- 7. Put the tick to select

1. From Date: Select the date from which

2. To Date: Select the date to which