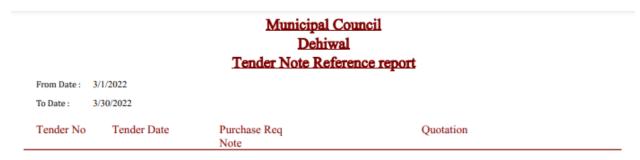

#### 7. STEP 5: ISSUE NOTE-ISSUED LOCATION WISE REPORT

- 1. Under inventory reports
- 2. Under Issue Note option
- 3. Select the Issue Note-Issued location Wise Report
- 4. Put the tick to select
- 5. Put the tick to select
- 6. Put the tick to select
- 7. Put the tick to select

1. From Date: Select the date from which

2. To Date: Select the date to which