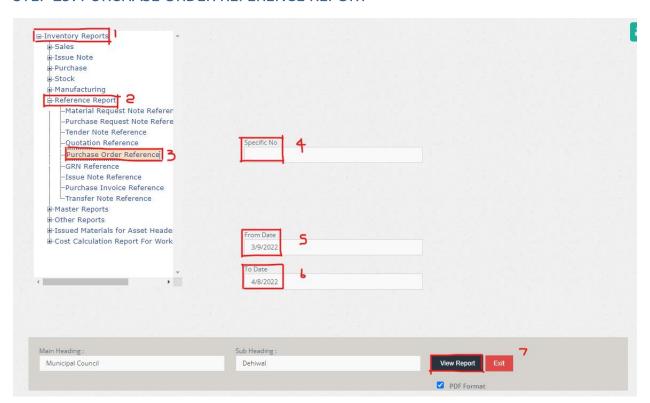

PORT



- 2. Under Reference Report option
- 3. Select the Purchase Request Note Reference Report
- 4. Enter the number
- 5. From Date: Select the date from which
- 6. To Date: Select the date to which
- 7. Click to view the report



### STEP 27: TENDER NOTE REFERENCE REPORT



- 2. Under Reference Report option
- 3. Select the Tender Note Reference Report
- 4. Enter the number
- 5. From Date: Select the date from which
- 6. To Date: Select the date to which
- 7. Click to view the report



# STEP 28: QUOTATION REFERENCE REPORT



- 2. Under Reference Report option
- 3. Select the Quotation Reference Report
- 4. Enter the number
- 5. From Date: Select the date from which
- 6. To Date: Select the date to which
- 7. Click to view the report



#### STEP 29: PURCHASE ORDER REFERENCE REPORT



- 2. Under Reference Report option
- 3. Select the Quotation Reference Report
- 4. Enter the number
- 5. From Date: Select the date from which
- 6. To Date: Select the date to which
- 7. Click to view the report



### STEP 30: GRN REFERENCE REPORT



- 1. Under inventory reports
- 2. Under Reference Report option
- 3. Select the GRN Reference Report
- 4. Enter the number
- 5. From Date: Select the date from which
- 6. To Date: Select the date to which
- 7. Click to view the report



#### STEP 31: ISSUE NOTE REFERENCE REPORT



- 1. Under inventory reports
- 2. Under Reference Report option
- 3. Select the GRN Reference Report
- 4. Enter the number
- 5. From Date: Select the date from which
- 6. To Date: Select the date to which
- 7. Click to view the report

| Municipal Council Dehiwal