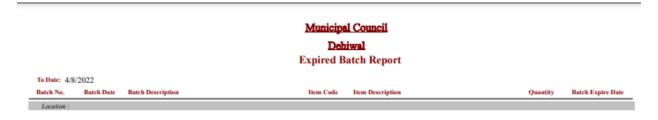

| 0.00     | 2.00   | -14.00  |  |
| 2749                                    | 3-Feb-22      | Authorized:Issue Note - 2323:General Stores35 | No OF | -15.00       | 0.00     | 2.00   | -17.00  |  |
| 2750                                    | 3-Feb-22      | Authorized:Issue Note - 2324:General Stores35 | No OF | -17.00       | 0.00     | 2.00   | -19.00  |  |
| 4/8/202                                 | 2 12:34:5     | SPM                                           |       | 1            |          |        |         |  |

#### 14.STEP 12: EXPIRED BATCH REPORT



- 1. Under inventory reports
- 2. Under Stock option
- 3. Select the Expired Batch Report
- 4. Put the tick to select
- 5. To Date: Select the date to which
- 6. Click to view the report

#### The report is viewed as follows



#### 15.STEP 13: EXPIRED TO- BE BATCH REPORT



- 1. Under inventory reports
- 2. Under Stock option
- 3. Select the Expired To-Be Batch Report
- 4. Put the tick to select
- 5. To Date: Select the date to which
- 6. Click to view the report

#### The report is viewed as follows



#### 16.STEP 14: STOCK TRANSACTION REPORT



- 1. Under inventory reports
- 2. Under Stock option
- 3. Select the Stock transaction Report
- 4. Put the tick to select
- 5. Put the tick to select
- 6. Put the tick to select
- 7. From Date: Select the date from which
- 8. To Date: Select the date to which



#### Municipal Council

#### **Dehiwal**

#### Stock Transaction Summary

From Date: 09-Mar-2022 To Date: 08-Apr-2022

| Item Code       | Item Description                 | Unit  | <b>Balanced Quantity</b> |