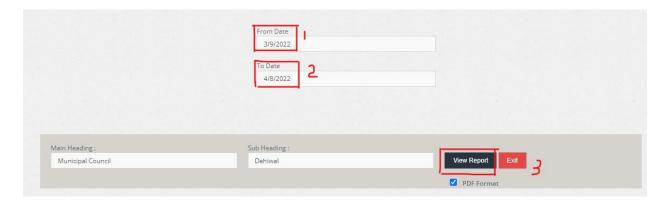

|               |                                       |             |                       |       |          |            |            |                |

#### 8. STEP 6: GRN REPORT



- 1. Under inventory reports
- 2. Under Purchase option
- 3. Select the GRN Report
- 4. Put the tick to select
- 5. Put the tick to select
- 6. Put the tick to select
- 7. Put the tick to select



- 1. From Date: Select the date from which
- 2. To Date: Select the date to which
- 3. Click to view the report

#### Municipal Council

#### **Dehiwal**

#### Goods Received Note Summary

From Date: 09-Mar-2022 To Date: 08-Apr-2022 Location-

| Serial<br>No | GRN     | No. Transaction<br>Date | Supplier Name   |                        | Location | Total        | Status         |
|--------------|---------|-------------------------|-----------------|------------------------|----------|--------------|----------------|
| Depar        | tment : | 0 -                     |                 |                        |          | 5,856,298.00 |                |
| 312          | 312     | 09-Mar-2022             | Co              | any (Pvt) Ltd          | 1        | 193,644.00   | Authorized