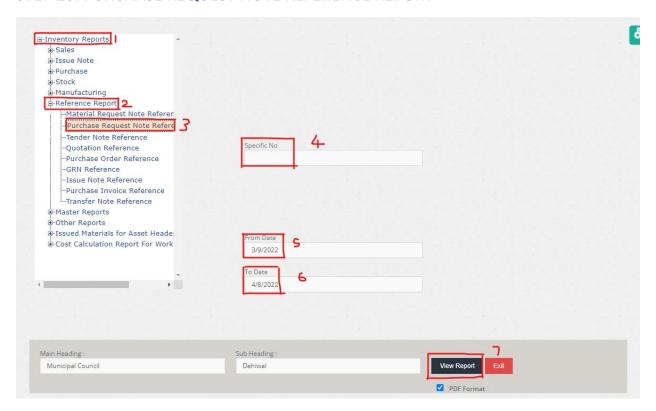

the Production Batch Report
- 4. Put the tick to select
- 5. From Date: Select the date from which
- 6. To Date: Select the date to which
- 7. Click to view the report



# STEP 25: MATERIAL REQUEST NOTE REFERENCE REPORT



- 1. Under inventory reports
- 2. Under Reference Report option

- 3. Select the Material Request Note Reference Report
- 4. Enter the number
- 5. From Date: Select the date from which
- 6. To Date: Select the date to which
- 7. Click to view the report

#### **Municipal Council Dehiwal** Material Request Note Reference report From Date: 3/1/2022 To Date: 3/30/2022 Purchase MRN No MRN Date Issue Note Request 3/2/2022 1923 3/2/2022 2412 - 3/3/2022 1924 3/2/2022 1925 3/2/2022 2399 - 3/4/2022 1926 3/2/2022 3/3/2022 1927

# STEP 26: PURCHASE REQUEST NOTE REFERENCE REPORT



- 2. Under Reference Report option
- 3. Select the Purchase Request Note Reference Report
- 4. Enter the number
- 5. From Date: Select the date from which
- 6. To Date: Select the date to which
- 7. Click to view the report



### STEP 27: TENDER NOTE REFERENCE REPORT



- 2. Under Reference Report option
- 3. Select the Tender Note Reference Report
- 4. Enter the number
- 5. From Date: Select the date from which
- 6. To Date: Select the date to which
- 7. Click to view the report



# STEP 28: QUOTATION REFERENCE REPORT



- 2. Under Reference Report option
- 3. Select the Quotation Reference Report
- 4. Enter the number
- 5. From Date: Select the date from which
- 6. To Date: Select the date to which
- 7. Click to view the report



#### STEP 29: PURCHASE ORDER REFERENCE REPORT



- 2.