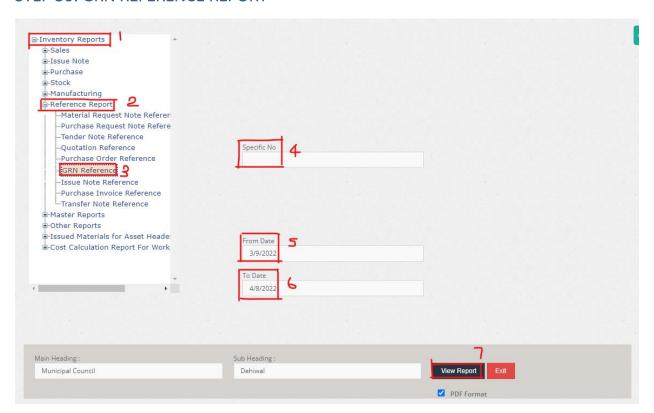

ER NOTE REFERENCE REPORT



- 2. Under Reference Report option
- 3. Select the Tender Note Reference Report
- 4. Enter the number
- 5. From Date: Select the date from which
- 6. To Date: Select the date to which
- 7. Click to view the report



# STEP 28: QUOTATION REFERENCE REPORT



- 2. Under Reference Report option
- 3. Select the Quotation Reference Report
- 4. Enter the number
- 5. From Date: Select the date from which
- 6. To Date: Select the date to which
- 7. Click to view the report



#### STEP 29: PURCHASE ORDER REFERENCE REPORT



- 2. Under Reference Report option
- 3. Select the Quotation Reference Report
- 4. Enter the number
- 5. From Date: Select the date from which
- 6. To Date: Select the date to which
- 7. Click to view the report



### STEP 30: GRN REFERENCE REPORT



- 1. Under inventory reports
- 2. Under Reference Report option
- 3. Select the GRN Reference Report
- 4. Enter the number
- 5. From Date: Select the date from which
- 6. To Date: Select the date to which
- 7. Click to view the report



#### STEP 31: ISSUE NOTE REFERENCE REPORT



- 1. Under inventory reports
- 2. Under Reference Report option
- 3. Select the GRN Reference Report
- 4. Enter the number
- 5. From Date: Select the date from which
- 6. To Date: Select the date to which
- 7. Click to view the report

| Municipal Council Dehiwal   |                    |                      |  |  |  |
|-----------------------------|--------------------|----------------------|--|--|--|
| Issue Note Reference report |                    |                      |  |  |  |
| From Date: 3/