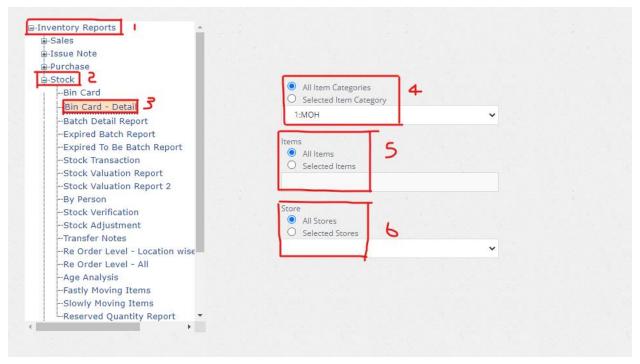

|  |
| ST/P/L/01       | Vote Ledger                   | No OF | -3.00     |  |
| ST/P/L/02       | Inventory Book                | No OF | -3.00     |  |
| ST/P/L/04       | Letter Heads (Large)          | No OF | -3,680.00 |  |
| ST/P/N/02       | Kaspersky Virus Guard         | No OF | -2.00     |  |
| ST/P/N/1        | CC-10-Loan Book               | Nos   | -60.00    |  |
| ST/P/R/01       | Leave Registers               | No OF | -1.00     |  |
| ST/P/R/02       | Attendance Registers          | No OF | -15.00    |  |
| ST/P/V/01       | Vouchers (Internal)           | No OF | -4,800.00 |  |
| ST/P/V/03       | Vouchers (Advance)            | No OF | -100.00   |  |
|                 |                               |       |           |  |

#### 12.STEP 10: BIN CARD-DETAIL REPORT



- 1. Under inventory reports
- 2. Under Stock option
- 3. Select the Bin card-Detail Report
- 4. Put the tick to select
- 5. Put the tick to select
- 6. Put the tick to select



1. From Date: Select the date from which

2. To Date: Select the date to which

## Municipal Council Dehiwal Bin Card Detail

From Date: 09-Mar-2022 To Date: 08-Apr-2022

| ID       | Date          | Status         |                                      | Unit  | Opening Bal | Recieved | Issued | Balance   |
|----------|---------------|----------------|--------------------------------------|-------|-------------|----------|--------|-----------|
| Location | Code 1        | Location       | General Stores                       |       |             |          |        |           |
| Item C   | ode ST/P/B/03 | It