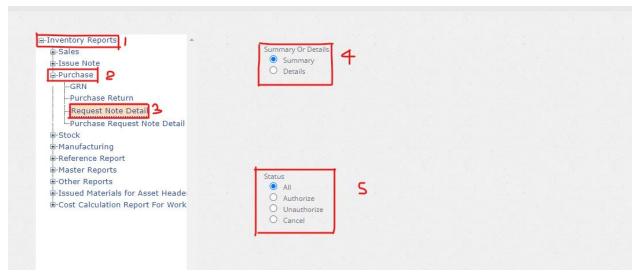

TICS<br>N 2728 | TR       | 550,240.00   | Not Authorized |
| 369          | 369     | 24-Mar-2022             | GI<br>:R        | iform<br>29            | TR       | 276,000.00   | Not Authorized |
| 370          | 370     | 31-Mar-2022             | Sa              | f-GRN 2730             | TR       | 25,973.00    | Not Authorized |
| 371          | 371     | 01-Apr-2022             | Of<br>:R        | t) Ltd<br>0            | 1        | 187,920.00   | Authorized     |
| 372          | 372     | 01-Apr-2022             | M<br>(p         | ologies<br>No-21941    | 1        | 129,600.00   | Authorized     |
| 373          | 373     | 01-Apr-2022             | M<br>(p         | ologies<br>21942       | 1        | 238,300.00   | Authorized     |

#### 9. STEP 7: REQUEST NOTE DETAIL REPORT



- 1. Under inventory reports
- 2. Under Purchase option
- 3. Select the Request Note Detail Report
- 4. Put the tick to select
- 5. Put the tick to select



1. From Date: Select the date from which

2. To Date: Select the date to which

#### 10.STEP 8: PURCHASE REQUEST NOTE DETAIL REPORT



- 1. Under inventory reports
- 2. Under Purchase option
- 3. Select the Request Note Detail Report
- 4. Put the tick to select
- 5. Put the tick to select



4. From Date: Select the date from which

5. To Date: Select the date to which

#### **Municipal Council**

#### Dehiwal

#### Request Note Summary - All

| 08-Apr-2022 |
|-------------|
| 09-Mar-2022 |
|             |

| To Date: | 08-Apr-2022 |                                               |             |
|----------|-------------|------------