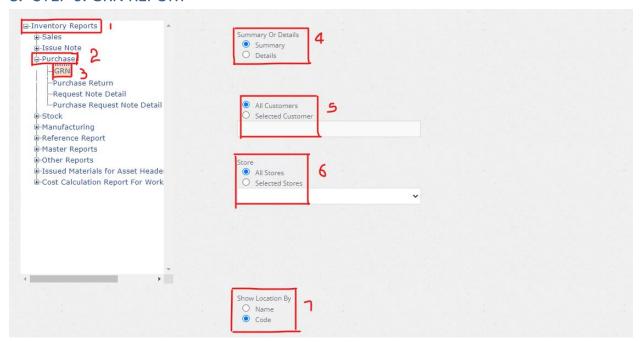

|               |                                       |             |                       |       |          |            |            |                |

#### 8. STEP 6: GRN REPORT



- 1. Under inventory reports
- 2. Under Purchase option
- 3. Select the GRN Report
- 4. Put the tick to select
- 5. Put the tick to select
- 6. Put the tick to select
- 7. Put the tick to select



- 1. From Date: Select the date from which
- 2. To Date: Select the date to which
- 3. Click to view the report

#### Municipal Council

#### **Dehiwal**

#### Goods Received Note Summary

From Date: 09-Mar-2022 To Date: 08-Apr-2022 Location-

| Serial<br>No | GRN     | No. Transaction<br>Date | Supplier Name   |                        | Location | Total        | Status         |
|--------------|---------|-------------------------|-----------------|------------------------|----------|--------------|----------------|
| Depar        | tment : | 0 -                     |                 |