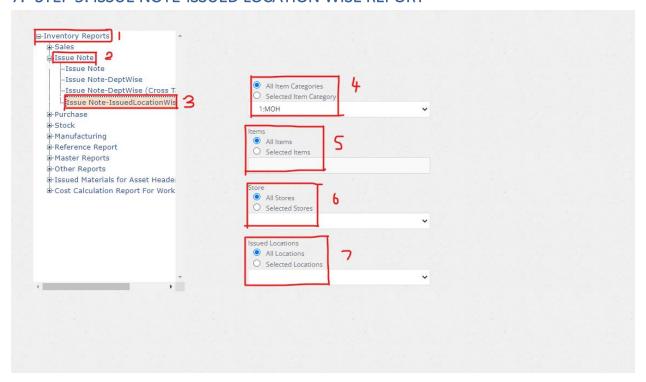

#### 7. STEP 5: ISSUE NOTE-ISSUED LOCATION WISE REPORT

- 1. Under inventory reports
- 2. Under Issue Note option
- 3. Select the Issue Note-Issued location Wise Report
- 4. Put the tick to select
- 5. Put the tick to select
- 6. Put the tick to select
- 7. Put the tick to select

1. From Date: Select the date from which

2. To Date: Select the date to which