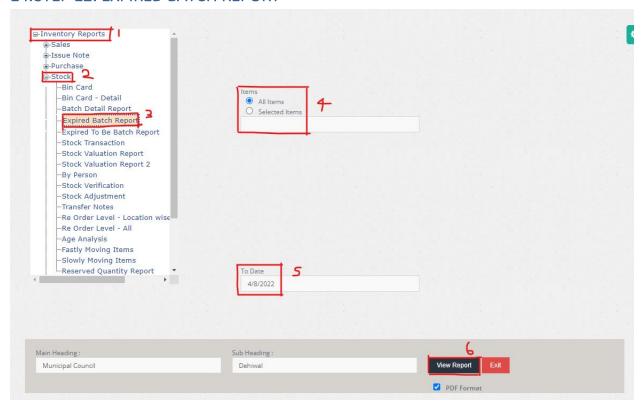

Authorized:1ssue Note - 2187:General Stores73 | No OF | -14.00       | 0.00     | 1.00   | -15.00  |  |
| 2623                                    | 24-Jan-22     | Authorized:Issue Note - 2197:General Stores12 | No OF | -12.00       | 0.00     | 2.00   | -14.00  |  |
| 2749                                    | 3-Feb-22      | Authorized:Issue Note - 2323:General Stores35 | No OF | -15.00       | 0.00     | 2.00   | -17.00  |  |
| 2750                                    | 3-Feb-22      | Authorized:Issue Note - 2324:General Stores35 | No OF | -17.00       | 0.00     | 2.00   | -19.00  |  |
| 4/8/202                                 | 2 12:34:5     | SPM                                           |       | 1            |          |        |         |  |

#### 14.STEP 12: EXPIRED BATCH REPORT



- 1. Under inventory reports
- 2. Under Stock option
- 3. Select the Expired Batch Report
- 4. Put the tick to select
- 5. To Date: Select the date to which
- 6. Click to view the report

#### The report is viewed as follows



#### 15.STEP 13: EXPIRED TO- BE BATCH REPORT



- 1. Under inventory reports
- 2. Under Stock option
- 3. Select the Expired To-Be Batch Report
- 4. Put the tick to select
- 5. To Date: Select the date to which
- 6. Click to view the report

#### The report is viewed as follows



#### 16.STEP 14: STOCK TRANSACTION REPORT



- 1. Under inventory reports
- 2. Under Stock option
- 3. Select the Stock transaction Report
- 4. Put the tick to select
- 5. Put the tick to select
- 6. Put the tick to select
- 7. From Date: Select the date from which
- 8. To Date: Select t