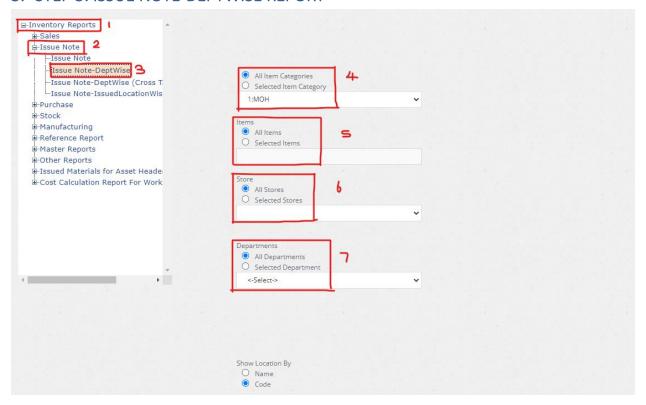

#### 5. STEP 3: ISSUE NOTE-DEPTWISE REPORT

- 1. Under inventory reports
- 2. Under Issue Note option
- 3. Select the Issue Note-DeptWise Report
- 4. Put the tick to select
- 5. Put the tick to select
- 6. Put the tick to select
- 7. Put the tick to select

1. From Date: Select the date from which

2. To Date: Select the date to which

#### 3. Click to view the report