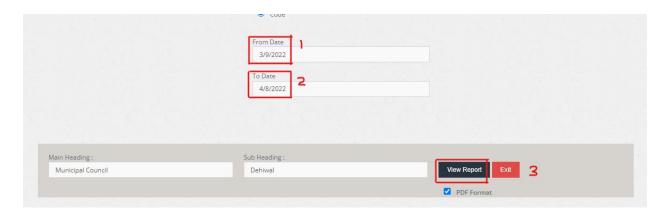

#### 4. STEP 2: ISSUE NOTE REPORT

- 1. Under inventory reports
- 2. Under Issue Note option
- 3. Select the Issue Note Report
- 4. Put the tick to select
- 5. Put the tick to select
- 6. Put the tick to select
- 7. Put the tick to select

1. From Date: Select the date from which

2. To Date: Select the date to which