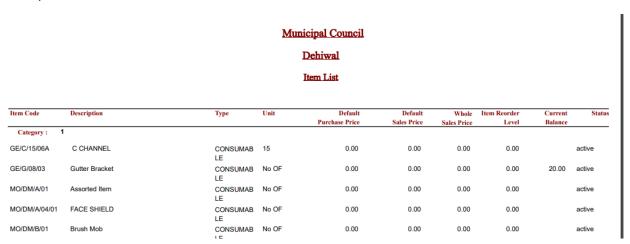

nvoice Reference Report
- 4. Enter the number
- 5. From Date: Select the date from which
- 6. To Date: Select the date to which
- 7. Click to view the report



#### STEP 33: TRANSFER NOTE REFERENCE REFERENCE REPORT



- 1. Under inventory reports
- 2. Under Reference Report option
- 3. Select the Transfer Note Reference Report
- 4. Enter the number
- 5. From Date: Select the date from which
- 6. To Date: Select the date to which
- 7. Click to view the report

# Municipal Council Dehiwal Transfer Note Reference report

From Date : 3/1/2022 To Date : 3/30/2022

Trans.Note Trans.Note MRN No



- 1. Under inventory reports
- 2. Under Master Report option
- 3. Select the Item List Report
- 4. Put the tick to select an option
- 5. Put the tick to select an option
- 6. Click to view the report



### STEP 35: ITEM ACCOUNT REPORT



- 1. Under inventory reports
- 2. Under Master Report option
- 3. Select the Item Account Report
- 4. Put the tick to select an option
- 5. Click to view the report



|                           | Debit Account               |              |                   |        | Credit Account |                   |        |
|---------------------------|-----------------------------|--------------|-------------------|--------|----------------|-------------------|--------|
| BL/C/31                   | 7/067 Barth Wire mm<br>wire | Account Code | Account Name      | From   | Account Code   | Account Name      | From   |
| 01.Sales Invoice          |                             |              |                   |        |                |                   |