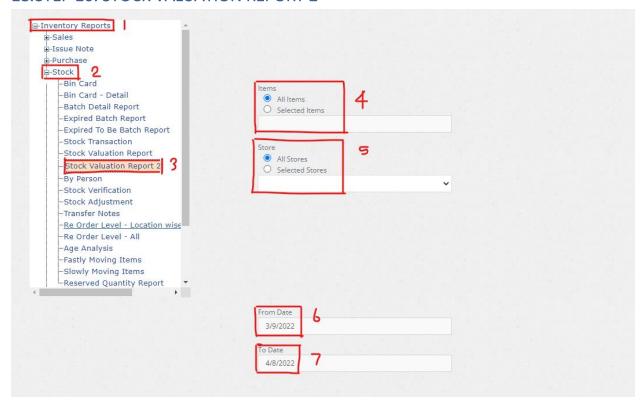

| No OF | 50.00    | 1,385.00   | 69,250.00  |
| GE/C/16/01 | Cement [853]: 21 Mar 2022             | No OF | 50.00    | 1,385.00   | 69,250.00  |
| GE/C/16/01 | Cement [857]: 21 Mar 2022             | No OF | 25.00    | 1,385.00   | 34,625.00  |
| GE/C/16/01 | Cement [868]: 21 Mar 2022             | No OF | 25.00    | 1,385.00   | 34,625.00  |
| GE/G/05/02 | Glass Plain [855] : 21 Mar 2022       | No OF | 24.00    | 11,477.00  | 275,448.00 |
| GE/G/08/01 | Gutters (Amano) [847]: 18 Mar 2022    | No OF | 40.00    | 450.00     | 18,000.00  |
| GE/G/08/02 | Gutters Down Pipe [848]: 18 Mar 2022  | No OF | 50.00    | 450.00     | 22,500.00  |
|            |                                       |       |          |            |            |

#### 18.STEP 16: STOCK VALUATION REPORT 2



- 1. Under inventory reports
- 2. Under Stock option
- 3. Select the Stock Valuation Report 2
- 4. Put the tick to select
- 5. Put the tick to select
- 6. From Date: Select the date from which
- 7. To Date: Select the date to which



## Municipal Council Dehiwal Stock Valuation Report

To Date: 3/31/2022 12:00:0

|             |                                 | OI.<br>Opening<br>Balance | 62.<br>Purchased<br>Within<br>Period | 03. MAR<br>2022 | 04. Total<br>Units<br>Issued | 05.<br>Balance<br>Units | 06. Cost<br>of lawed |
|-------------|---------------------------------|---------------------------|--------------------------------------|-----------------|------------------------------|-------------------------|----------------------|
| GB/A/01/01  | ALAVANGOO 4º                    | 2.