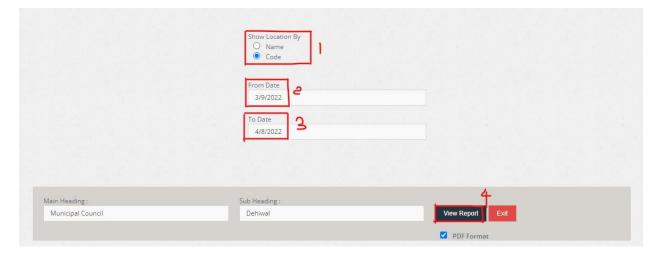

- 1. Put the tick to select
- 2. From Date: Select the date from which

- 3. To Date: Select the date to which
- 4. Click to view the report

#### Municipal Council

#### Dehiwal Issue Note Detail-Dept Wise

From Date: 09-Mar-2022 To Date: 08-Apr-2022 Location: All - Dept

|              |                                          | 11 - Program | me -1- Pro | 12 - Programm | e -1- Pro | 31 - Programme | -3- Pro |  |
|--------------|------------------------------------------|--------------|------------|---------------|-----------|----------------|---------|--|
| ST/P/B/03    | Issue Order Books(General)[MRN-Qty 1]    | 1.00         | 262.68     | 0.00          | 0.00      | 0.00           | 0.00    |  |
| ST/P/B/10    | Stores Requisition Book[MRN-Qty 1]       | 0.00         | 0.00       | 0.00          | 0.00      | 0.00           | 0.00    |  |
| ST/P/B/12    | Cross Entry Book[MRN-Qty 1]              | 0.00         | 0.00       | 0.00          | 0.00      | 0.00           | 0.00    |  |
| ST/P/F/02    | Leave Application[MRN-Qty 100]           | 0.00         | 0.00       | 0.00          | 0.00      | 0.00           | 0.00    |  |
|              | Leave Application[MRN-Qty 50]            | 0.00         | 0.00       | 50.00         | 50.00     | 0.00           | 0.00    |  |
| ST/P/F/03    | Railway Warrant Application[MRN-Qty 100] | 0.00         | 0.00       | 100.00        | 0.00      | 0.00           | 0.00    |  |
| ST/P/L/04    | Letter Heads (Large)[MRN-Qty 100]        | 0.00         | 0.00       | 100.00        | 176.00    | 0.00           | 0.00    |  |
|              | Letter Heads (Large)[MRN-Qty 500]        | 500.00       | 880.00     | 0.00          | 0.00      | 0.00           | 0.00    |  |
| ST/P/N/02    | Kaspersky Virus Guard[MRN-Qty 1]         | 0.00         | 0.00       | 1.00          | 1,782.00  | 0.00           | 0.00    |  |
| ST/P/V/01    | Vouchers (Internal)                      | 0.00         | 0.00       | 0.00          | 0.00      | 0.00           | 0.00    |  |
|              | Vouchers (Internal)[MRN-Qty 200]         | 0.00         | 0.00       | 200.00        | 438.00    | 0.00           | 0.00    |  |
|              | Vouchers (Internal)[MRN-Qty 500]         | 0.00         | 0.00       | 0.00          | 0.00      | 0.00           | 0.00    |  |
| ST/S/A/02/37 | Duplo Ink 14L[MRN-Qty 20]                | 20.00        | 118,800.00 | 0.00          | 0.00      | 0.00           | 0.00    |  |
| ST/S/A/02/38 | Duplo Master Roll DRG 10[MRN-Qty 5]      | 5.00         | 74,844.00  | 0.00          | 0.00      | 0.00           | 0.00    |  |
| ST/S/A/02/39 | Toshiba2309P/2303A Toner[MRN-Qty 1]      | 0.00         | 0.00       | 0.00          | 0.00      | 0.00           | 0.00    |  |
| ST/S/A/02/53 | Duplo Ink 5450 DD[MRN-Qty 25]            | 25.00        | 233,550.00 | 0.00          | 0.00      | 0.00           | 0.00    |  |
| ST/S/A/02/54 | Duplo Master Roll 5450 DD[MRN-Qty 10]    | 10.00        | 189,000.00 | 0.00          | 0.00      | 0.00           | 0.00    |  |
|              | Duplo Master Roll 5450 DD[MRN-Qty 5]     | 5.00         | 94,500.00  | 0.00          | 0.00      | 0.00           | 0.00    |  |
| ST/S/C/01    | Carbon Paper S/Side                      | 0.00         | 0.00       | 0.00          | 0.00      | 0.00           | 0.00    |  |