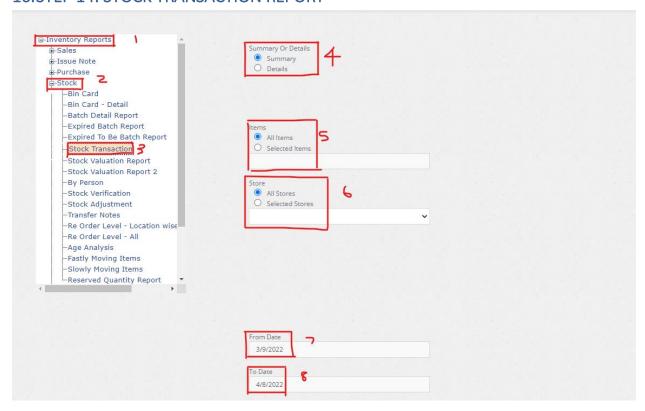

| 0.00     | 2.00   | -19.00  |  |
| 4/8/202                                 | 2 12:34:5     | SPM                                           |       | 1            |          |        |         |  |

#### 14.STEP 12: EXPIRED BATCH REPORT



- 1. Under inventory reports
- 2. Under Stock option
- 3. Select the Expired Batch Report
- 4. Put the tick to select
- 5. To Date: Select the date to which
- 6. Click to view the report

#### The report is viewed as follows



#### 15.STEP 13: EXPIRED TO- BE BATCH REPORT



- 1. Under inventory reports
- 2. Under Stock option
- 3. Select the Expired To-Be Batch Report
- 4. Put the tick to select
- 5. To Date: Select the date to which
- 6. Click to view the report

#### The report is viewed as follows



#### 16.STEP 14: STOCK TRANSACTION REPORT



- 1. Under inventory reports
- 2. Under Stock option
- 3. Select the Stock transaction Report
- 4. Put the tick to select
- 5. Put the tick to select
- 6. Put the tick to select
- 7. From Date: Select the date from which
- 8. To Date: Select the date to which



#### Municipal Council

#### **Dehiwal**

#### Stock Transaction Summary

From Date: 09-Mar-2022 To Date: 08-Apr-2022

| Item Code       | Item Description                 | Unit  | <b>Balanced Quantity</b> |
|-----------------|----------------------------------|-------|--------------------------|
| Location Code 1 | Location General Stores          |       |                          |
| ST/P/D/01       | Call up Diaries                  | No OF | 0                        |
| ST/P/L/04       | Letter Heads (Large)             | N