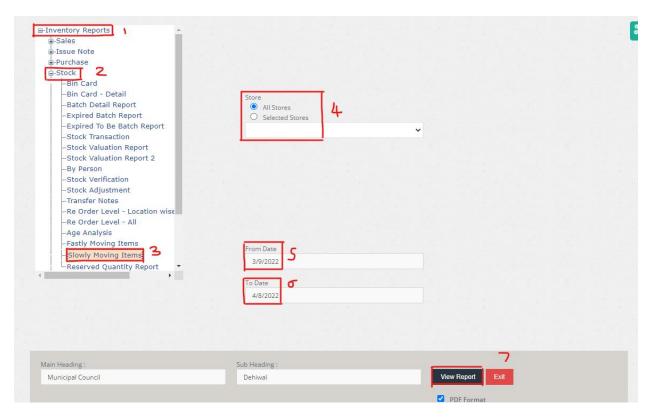

# 22.STEP 20: TRANSFER NOTES REPORT



- 1. Under inventory reports
- 2. Under Stock option
- 3. Select the Transfer Notes Report
- 4. Put the tick to select
- 5. From Date: Select the date from which
- 6. To Date: Select the date to which
- 7. Click to view the report



#### 23.STEP 21: AGE ANALYSIS REPORT



- 1. Under inventory reports
- 2. Under Stock option
- 3. Select the Age Analysis Report
- 4. Put the tick to select
- 5. To Date: Select the date to which
- 6. Click to view the report



### 24.STEP 22: FASTLY MOVING ITEMS REPORT



- 2. Under Stock option
- 3. Select the Fastly Moving Items Report
- 4. Put the tick to select
- 5. From Date: Select the date from which
- 6. To Date: Select the date to which
- 7. Click to view the report



#### STEP 23: SLOWLY MOVING ITEMS REPORT



- 1. Under inventory reports
- 2. Under Stock option

- 3. Select the slowly Moving Items Report
- 4. Put the tick to select
- 5. From Date: Select the date from which
- 6. To Date: Select the date to which
- 7. Click to view the report



#### STEP 24: PRODUCTION BATCH REPORT



- 1. Under inventory reports
- 2. Under Stock option

- 3. Select the Production Batch Report
- 4. Put the tick to select
- 5. From Date: Select the date from which
- 6. To Date: Select the date to which
- 7. Click to view the report



# STEP 25: MATERIAL REQUEST NOTE REFERENCE REPORT



- 1. Under inventory reports
- 2. Under Reference Report option

- 3. Select the Material Request Note Reference Report
- 4. Enter the number
- 5. From Date: Select the date from which
- 6. To Date: Select the date to which
- 7