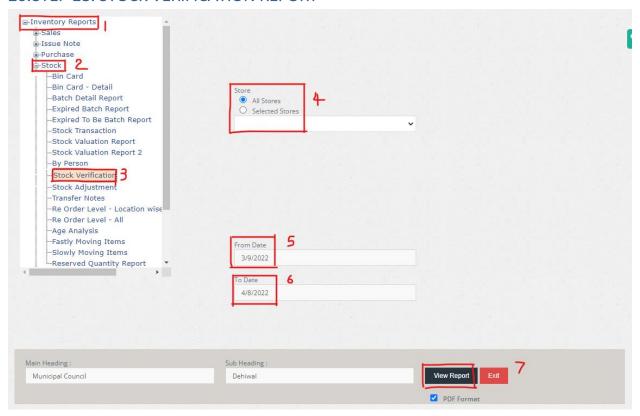

.00                   | 0.00                 |
| GE/P/01/05A | Paint Haraleion White - 41      | 0.00                      | 0.00                                 | 0.00            | 0.00                         | 70.00                   | 0.00                 |
| OB/19/02/01 | Paint Boarnel - White - 11      | 0.00                      | 0.00                                 | 0.00            | 0.00                         | 60.00                   | 0.00                 |

#### 19. STEP 17: STOCK BY PERSON REPORT



- 1. Under inventory reports
- 2. Under Stock option
- 3. Select the By Person Report
- 4. From Date: Select the date from which
- 5. To Date: Select the date to which
- 6. Click to view the report

The report is viewed as follows



#### 20.STEP 18: STOCK VERIFICATION REPORT



- 1. Under inventory reports
- 2. Under Stock option

- 3. Select the Stock verification Report
- 4. Put the tick to select
- 5. From Date: Select the date from which
- 6. To Date: Select the date to which
- 7. Click to view the report

#### Municipal Council Dehiwal

#### Stock Verification Report

From: 01-Mar-2022 To: 31-Mar-2022

 Item Description
 Quantity

 Location :
 Verification no :
 Enter Date :
 Transaction Date :

 Dep Code :
 Remarks :
 Status :

### 21.STEP 19: STOCK ADJUSTMENT REPORT



- 1. Under inventory reports
- 2. Under Stock option
- 3. Select the Stock Adjustment Report
- 4. Put the tick to select
- 5. From Date: Select the date from which
- 6. To Date: Select the date to which
- 7. Click to view the report

The report is viewed as follows

#### Municipal Council