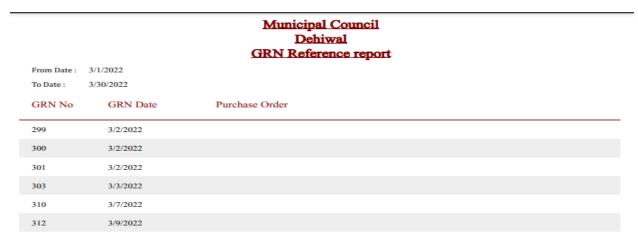

ort



# STEP 28: QUOTATION REFERENCE REPORT



- 2. Under Reference Report option
- 3. Select the Quotation Reference Report
- 4. Enter the number
- 5. From Date: Select the date from which
- 6. To Date: Select the date to which
- 7. Click to view the report



#### STEP 29: PURCHASE ORDER REFERENCE REPORT



- 2. Under Reference Report option
- 3. Select the Quotation Reference Report
- 4. Enter the number
- 5. From Date: Select the date from which
- 6. To Date: Select the date to which
- 7. Click to view the report



### STEP 30: GRN REFERENCE REPORT



- 1. Under inventory reports
- 2. Under Reference Report option
- 3. Select the GRN Reference Report
- 4. Enter the number
- 5. From Date: Select the date from which
- 6. To Date: Select the date to which
- 7. Click to view the report



#### STEP 31: ISSUE NOTE REFERENCE REPORT



- 1. Under inventory reports
- 2. Under Reference Report option
- 3. Select the GRN Reference Report
- 4. Enter the number
- 5. From Date: Select the date from which
- 6. To Date: Select the date to which
- 7. Click to view the report

| Municipal Council Dehiwal   |                    |                      |  |  |  |
|-----------------------------|--------------------|----------------------|--|--|--|
| Issue Note Reference report |                    |                      |  |  |  |
| From Date: 3/               | /1/2022            |                      |  |  |  |
| To Date : 3/                | /30/2022           |                      |  |  |  |
| Issue Note<br>No            | Issue Note<br>Date | Material Req<br>Note |  |  |  |
| 2387