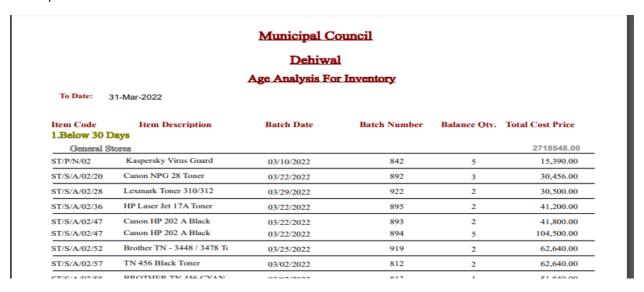

|                                                                     |          | 344.76     |
| Total Authorized                 |             |                  |       |               | 344.76                                                              |          |            |

# 22.STEP 20: TRANSFER NOTES REPORT



- 1. Under inventory reports
- 2. Under Stock option
- 3. Select the Transfer Notes Report
- 4. Put the tick to select
- 5. From Date: Select the date from which
- 6. To Date: Select the date to which
- 7. Click to view the report



#### 23.STEP 21: AGE ANALYSIS REPORT



- 1. Under inventory reports
- 2. Under Stock option
- 3. Select the Age Analysis Report
- 4. Put the tick to select
- 5. To Date: Select the date to which
- 6. Click to view the report



### 24.STEP 22: FASTLY MOVING ITEMS REPORT



- 2. Under Stock option
- 3. Select the Fastly Moving Items Report
- 4. Put the tick to select
- 5. From Date: Select the date from which
- 6. To Date: Select the date to which
- 7. Click to view the report



#### STEP 23: SLOWLY MOVING ITEMS REPORT



- 1. Under inventory reports
- 2. Under Stock option

- 3. Select the slowly Moving Items Report
- 4. Put the tick to select
- 5. From Date: Select the date from which
- 6. To Date: Select the date to which
- 7. Click to view the report



#### STEP 24: PRODUCTION BATCH REPORT



- 1. Under inventory reports
- 2. Under Stock option

- 3. Select the Production Batch Report
- 4. Put the tick to select
- 5. From Date: Select the date from which
- 6. To Date: Select the date to which
- 7. Click to