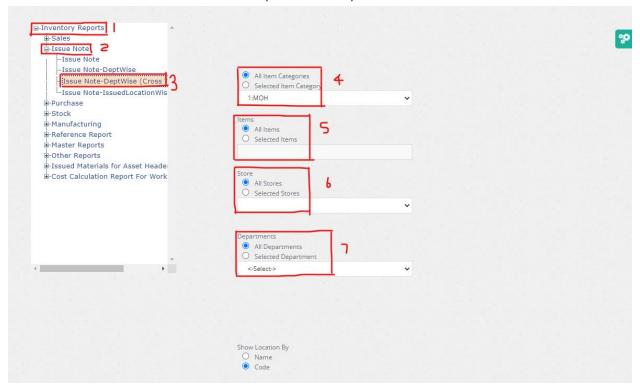

#### 6. STEP 4: ISSUE NOTE-DEPTWISE (CROSS TAB) REPORT

- 1. Under inventory reports
- 2. Under Issue Note option
- 3. Select the Issue Note-DeptWise(Cross Tab) Report
- 4. Put the tick to select
- 5. Put the tick to select
- 6. Put the tick to select
- 7. Put the tick to select

- 1. Put the tick to select
- 2. From Date: Select the date from which

- 3. To Date: Select the date to which
- 4. Click to view the report