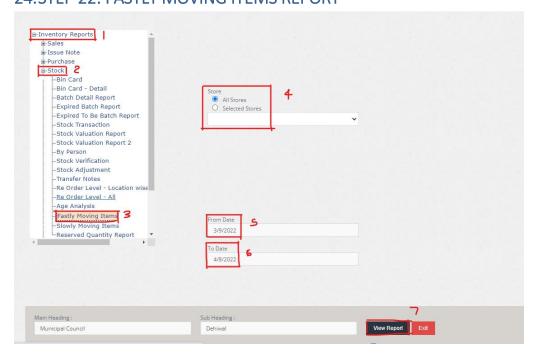

|          | 344.76     |
| Total Authorized                 |             |                  |       |               | 344.76                                                              |          |            |

# 22.STEP 20: TRANSFER NOTES REPORT



- 1. Under inventory reports
- 2. Under Stock option
- 3. Select the Transfer Notes Report
- 4. Put the tick to select
- 5. From Date: Select the date from which
- 6. To Date: Select the date to which
- 7. Click to view the report



#### 23.STEP 21: AGE ANALYSIS REPORT



- 1. Under inventory reports
- 2. Under Stock option
- 3. Select the Age Analysis Report
- 4. Put the tick to select
- 5. To Date: Select the date to which
- 6. Click to view the report



### 24.STEP 22: FASTLY MOVING ITEMS REPORT



- 2. Under Stock option
- 3. Select the Fastly Moving Items Report
- 4. Put the tick to select
- 5. From Date: Select the date from which
- 6. To Date: Select the date to which
- 7. Click to view the report



#### STEP 23: SLOWLY MOVING ITEMS REPORT



- 1. Under inventory reports
- 2. Under Stock option

- 3. Select the slowly Moving Items Report
- 4. Put the tick to select
- 5. From Date: Select the date from which
- 6. To Date: Select the date to which
- 7. Click to view the report



#### STEP 24: PRODUCTION BATCH REPORT



- 1. Under inventory reports
- 2. Under Stock option

- 3. Select the Production Batch Report
- 4. Put the tick to select
- 5. From Date: Select the date from which
- 6. To Date: Select the date to which
- 7. Click to view the report



# STEP 25: MATERIAL REQUES