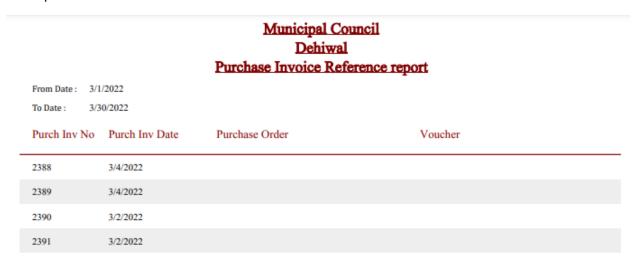

| 3/2/2022           |                      |  |  |  |
| 2388                        | 3/4/2022           | 1918 - 2/25/2022     |  |  |  |
| 2389                        | 3/4/2022           | 1953 - 3/4/2022      |  |  |  |
| 2390                        | 3/2/2022           |                      |  |  |  |
| 2391                        | 3/2/2022           |                      |  |  |  |
|                             |                    |                      |  |  |  |

### STEP 32: PURCHASE INVOICE REFERENCE REFERENCE REPORT



- 1. Under inventory reports
- 2. Under Reference Report option
- 3. Select the Purchase Invoice Reference Report
- 4. Enter the number
- 5. From Date: Select the date from which
- 6. To Date: Select the date to which
- 7. Click to view the report



#### STEP 33: TRANSFER NOTE REFERENCE REFERENCE REPORT



- 1. Under inventory reports
- 2. Under Reference Report option
- 3. Select the Transfer Note Reference Report
- 4. Enter the number
- 5. From Date: Select the date from which
- 6. To Date: Select the date to which
- 7. Click to view the report

# Municipal Council Dehiwal Transfer Note Reference report

From Date : 3/1/2022 To Date : 3/30/2022

Trans.Note Trans.Note MRN No



- 1. Under inventory reports
- 2. Under Master Report option
- 3. Select the Item List Report
- 4. Put the tick to select an option
- 5. Put the tick to select an option
- 6. Click to view the report



### STEP 35: ITEM ACCOUNT REPORT



- 1. Under inventory reports
- 2. Under Master Report option
- 3. Select the Item Account Report
- 4. Put the tick to sel